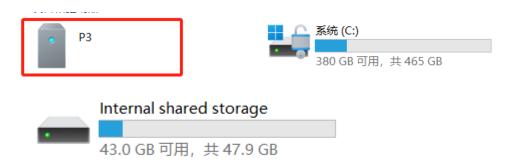

# Chapter 1

**How to install xField on Handheld Controller** 

1. Making sure the handheld controller has been connected to the computer with USB cable

2. Open "my computer" and find the disk of Handheld Controller

3.Drag the .apk format file which is sent by us into the disk of Handheld Controller

4. Open "Files" of the handheld controller and find the .apk file

5.Tap .apk file to install