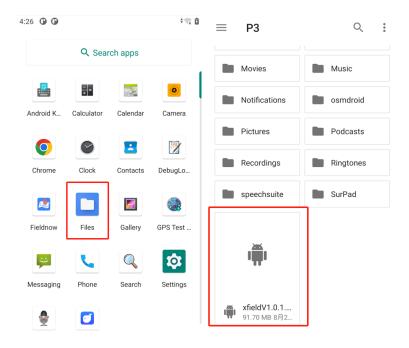

3.Drag the .apk format file which is sent by us into the disk of Handheld Controller

4. Open "Files" of the handheld controller and find the .apk file

5.Tap .apk file to install