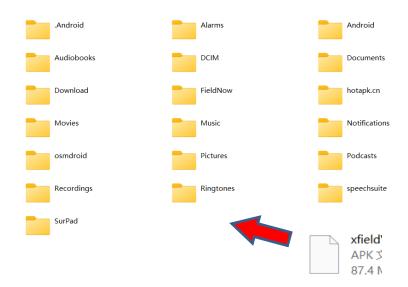

3.Drag the .apk format file which is sent by us into the disk of Handheld Controller

4. Open "Files" of the handheld controller and find the .apk file

5.Tap .apk file to install