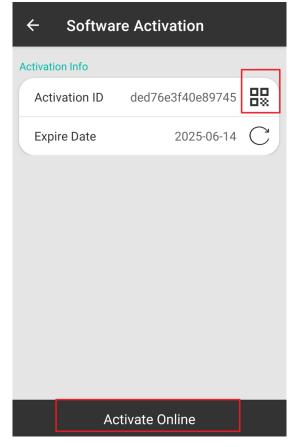

Zhuhai Precise Technology Co., Ltd.

4. Scan the QR code which is given by us. After that Tap "Activate Online"

4 / 7 PRECISE X User Manual

Think PRECISE!