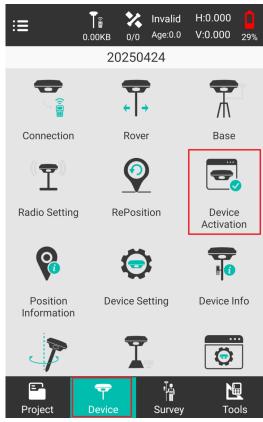

#### How to activate Precise X

1. Tap "Device Activation" in "Device" column

2. Scan the QR code which is given by us and tap "Activate"