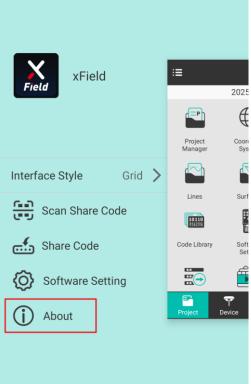

### How to activate Xfield

1. Turn on Xfield and tap "item" icon

2. Tap "about"

3. Tap "Software Activation"

| PRECISE       |                     |  |  |  |  |
|---------------|---------------------|--|--|--|--|
|               |                     |  |  |  |  |
| 250417        |                     |  |  |  |  |
| No Update     | >                   |  |  |  |  |
| trial version | >                   |  |  |  |  |
|               | >                   |  |  |  |  |
|               |                     |  |  |  |  |
|               | 250417<br>No Update |  |  |  |  |