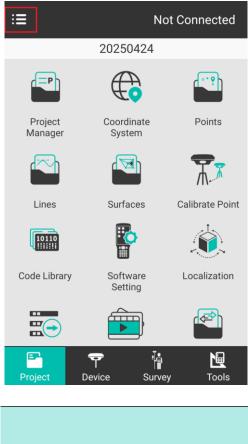

### How to activate Xfield

1. Turn on Xfield and tap "item" icon

2. Tap "about"

3. Tap "Software Activation"

| PRECISE       |                     |  |  |  |  |
|---------------|---------------------|--|--|--|--|
|               |                     |  |  |  |  |
| 250417        |                     |  |  |  |  |
| No Update     | >                   |  |  |  |  |
| trial version | >                   |  |  |  |  |
|               | >                   |  |  |  |  |
|               |                     |  |  |  |  |
|               | 250417<br>No Update |  |  |  |  |